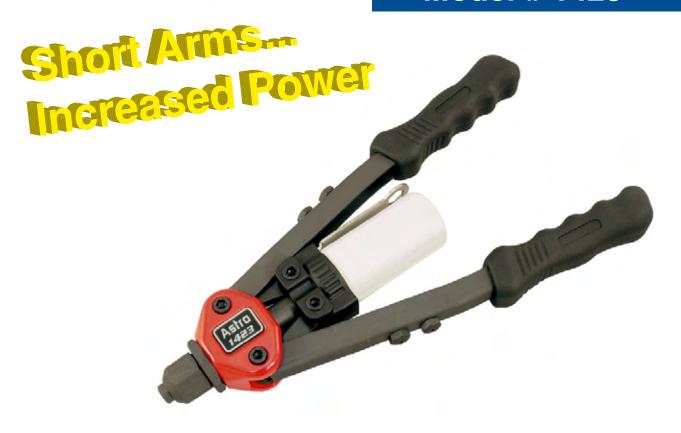

## Model # 1423

# 13" Heavy Duty Hand Riveter

#### **FEATURES:**

- Patented structure increases power and reduces shock
- Shortest long arm riveter which can operate up to 1/4" (6.4mm) stainless steel rivets
- Shorter handle with double compound hinges that maximize leverage
- One of our most versatile and powerful hand riveters, taking the hard work out of setting large diameter blind rivets
- Ideal for working in hard-to-reach area
- 3 piece jaws made of Cr-Mo steel provides long lasting tool life
- A one-piece collet case eliminates the need to adjust the tool when changing rivet diameters
- Includes 5 Nosepieces: 1/8" (3.2mm), 5/32" (4.0mm), 3/16" (4.8mm) and two pieces of 1/4" (6.4mm)
- Ergonomic grip for easy operation
- Core collection bottle for safety and ease of disposal
- Weight: 2.5 lbs. (1.14kg)