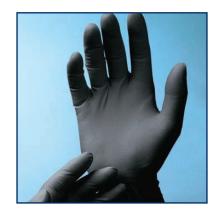

## PHANTOM® BLACK LATEX PF EXAM GLOVES

Phantom latex exam gloves have received some of the highest ratings from tattoo, piercing, and body art artists, hair salons and beauty professionals. Their distinct dark black color masks stains, inks and dyes during use.

Because of their dark black color, and their stretchability and dexterity from natural rubber latex material, they are also the preferred choice of law enforcement agencies, correctional facilities, fire departments, homeland security and postal facilities

The textured surface provides superior grip in both wet and dry applications.

| SIZES   | ITEM CODES |
|---------|------------|
| X-Small | PHM910     |
| Small   | PHM912     |
| Medium  | PHM915     |
| Large   | PHM916     |
| X-Large | PHM918     |